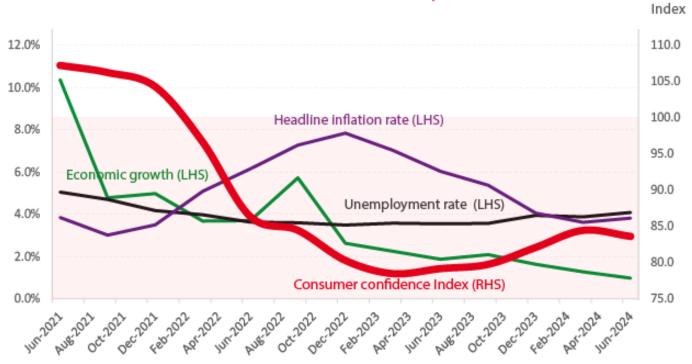

Chart 6.1: Interest rates and key macroeconomic indicators

Chart 6.2: Disposable income and key macroeconomic indicators

Chart 6.3: Exchange rates and key macroeconomic indicators

Chart 6.4: Consumer confidence and key indicators