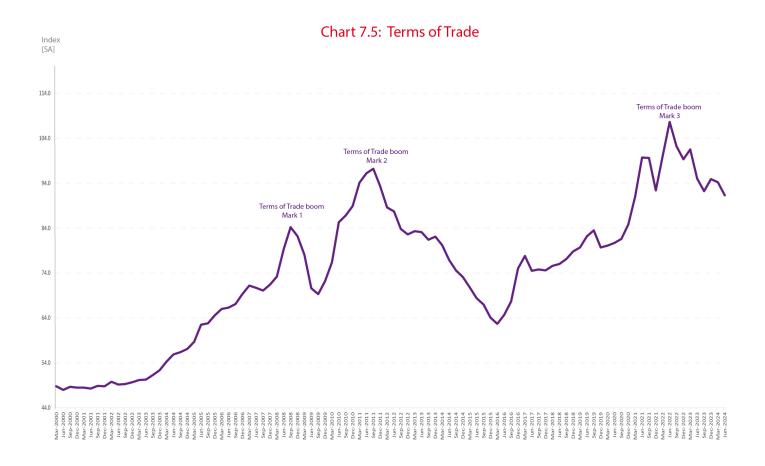

Chart 7.1: Current Account components - quarterly values

Chart 7.2: National spending and CA balance

Chart 7.3 Australia's Net Foreign Debt (NFD)

Chart 7.4 Australia's Net Foreign Liabilities (NFE + NFD)