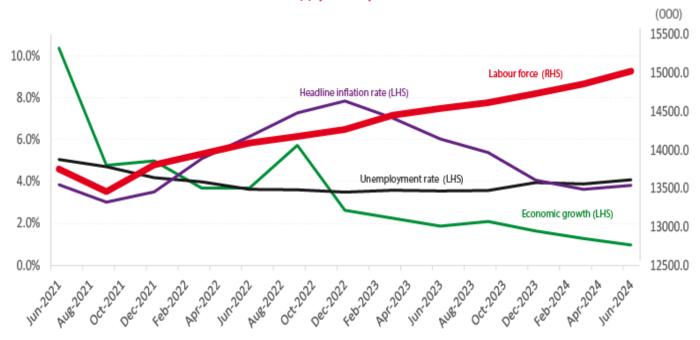

Chart 6.5 Business confidence and key indicators

Chart 6.6: World economic growth and key Australian macroeconomic indicators

Chart 6.8: Labour supply and key macroeconomic indicators

Chart 6.10: Oil prices and key macroeconomic indicators