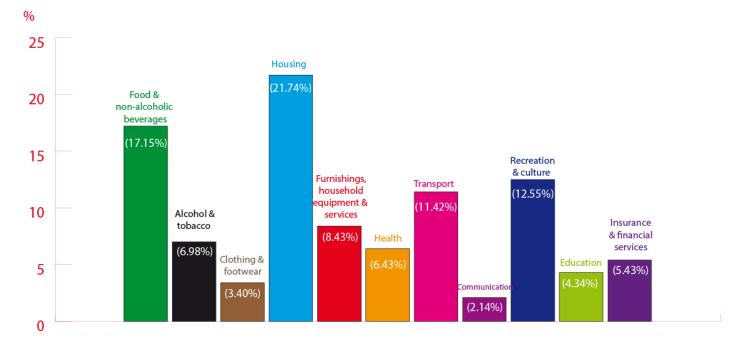

## Real GDP vs Real GDI vs Real GDP per capita

Chart 5.6
Unemployment, underemployment and underutilisation rates over last 4 years

Chart 5.7 Participation and unemployment rates (seas adj)

Chart 5.8 CPI Weightings (Feb 2024)