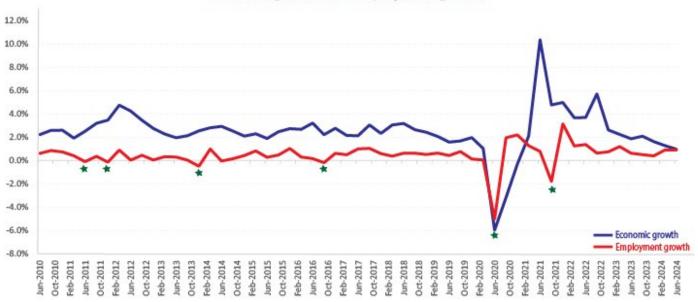

Chart 5.1: Real GDP [Quarterly growth]

Chart 5.4
Economic growth and employment growth