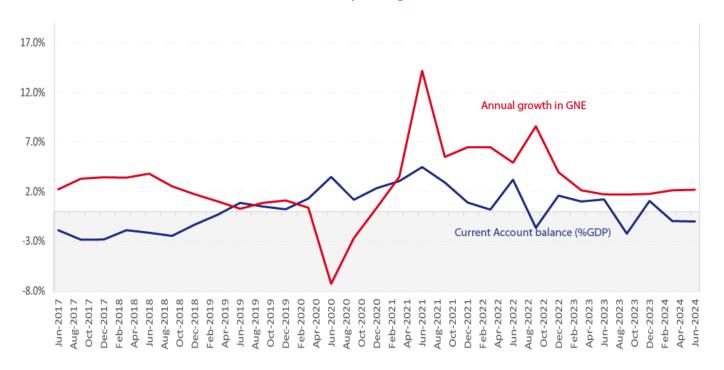

Chart 7.1: Current Account components - quarterly values

Chart 7.2: National spending and CA balance

Chart 7.3 Australia's Net Foreign Debt (NFD)

Chart 7.4 Australia's Net Foreign Liabilities (NFE + NFD)