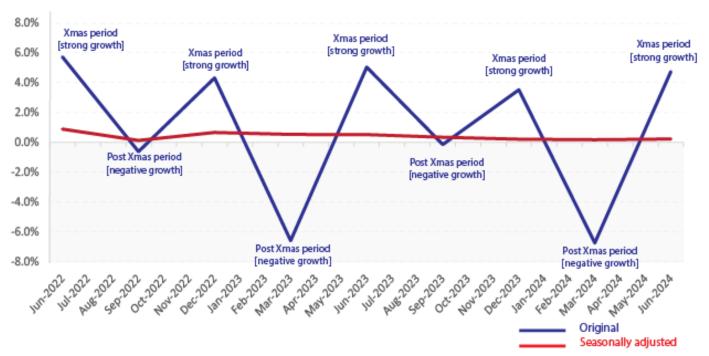

Chart 5.1: Real GDP [Quarterly growth]

Chart 5.4
Economic growth and employment growth