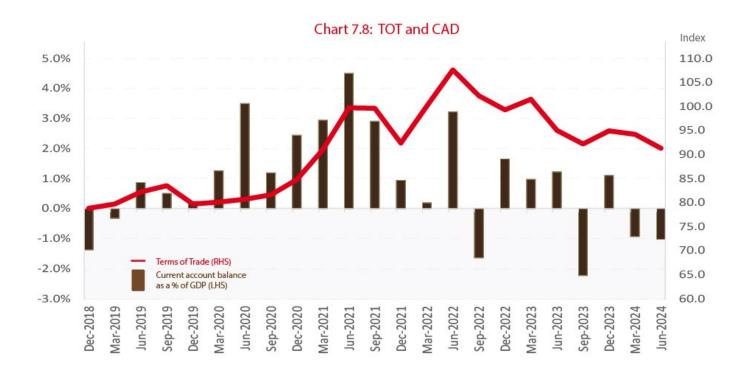

Chart 7.1: Current Account components - quarterly values

Chart 7.2: National spending and CA balance

Chart 7.3 Australia's Net Foreign Debt (NFD)

Chart 7.4 Australia's Net Foreign Liabilities (NFE + NFD)