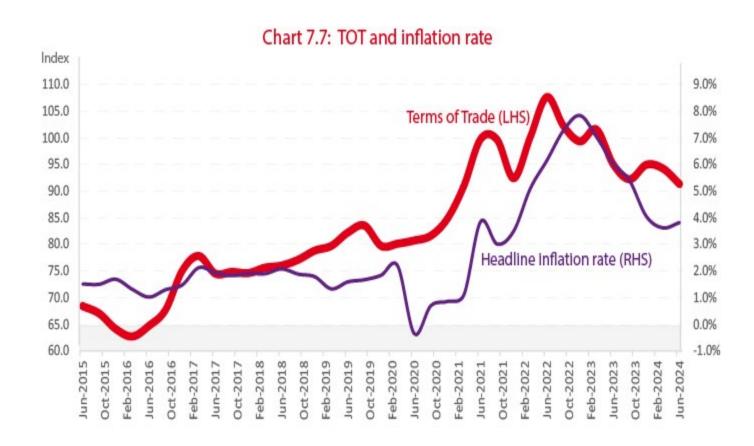

Chart 7.1: Current Account components - quarterly values

Chart 7.2: National spending and CA balance

Chart 7.3 Australia's Net Foreign Debt (NFD)

Chart 7.4 Australia's Net Foreign Liabilities (NFE + NFD)