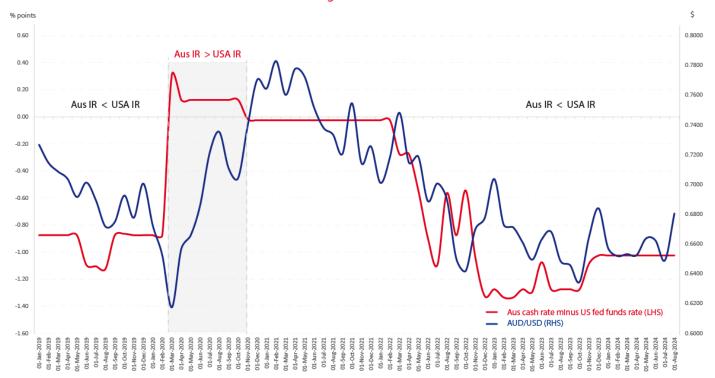

Chart 7.9: Exchange rate and interest rate differential

Chart 7.13: Exchange rate and current account balance