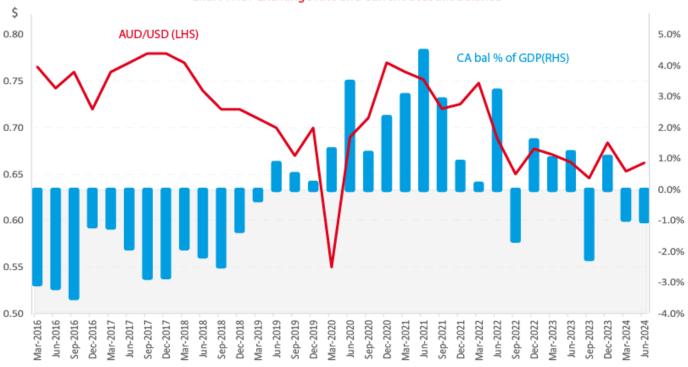

Chart 7.9: Exchange rate and interest rate differential

Chart 7.13: Exchange rate and current account balance