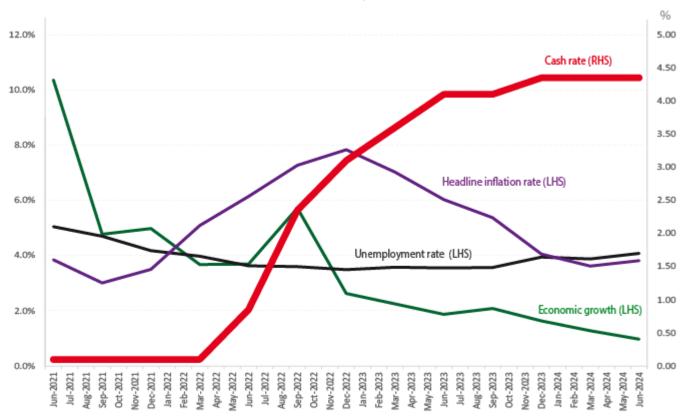

Chart 6.1: Interest rates and key macroeconomic indicators

Chart 6.2: Disposable income and key macroeconomic indicators

Chart 6.3: Exchange rates and key macroeconomic indicators

Chart 6.4: Consumer confidence and key indicators