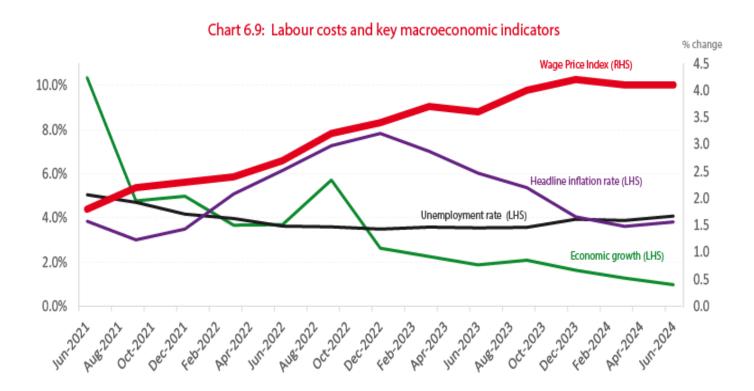

Chart 6.1: Interest rates and key macroeconomic indicators

Chart 6.2: Disposable income and key macroeconomic indicators

Chart 6.3: Exchange rates and key macroeconomic indicators

Chart 6.4: Consumer confidence and key indicators