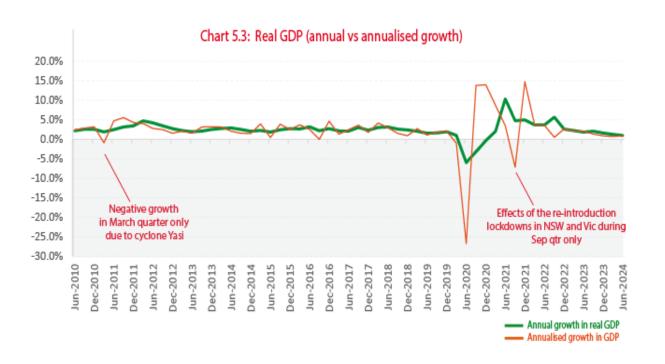

Chart 5.1: Real GDP [Quarterly growth]

Chart 5.4
Economic growth and employment growth