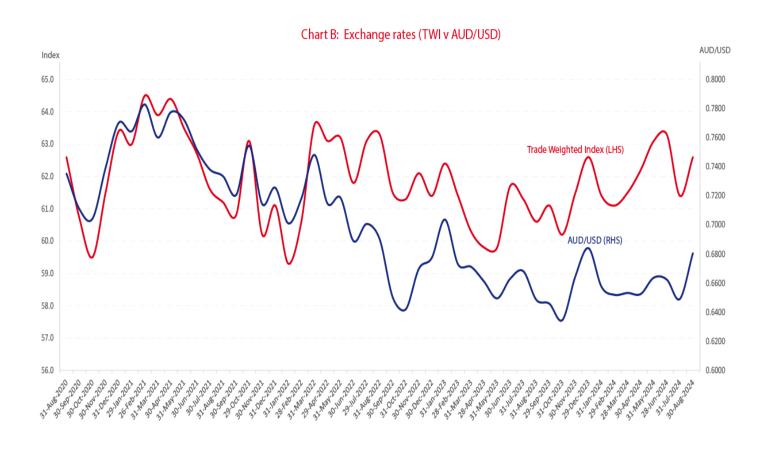

Chart 6.1: Interest rates and key macroeconomic indicators

Chart 6.2: Disposable income and key macroeconomic indicators

Chart 6.3: Exchange rates and key macroeconomic indicators

Chart 6.4: Consumer confidence and key indicators