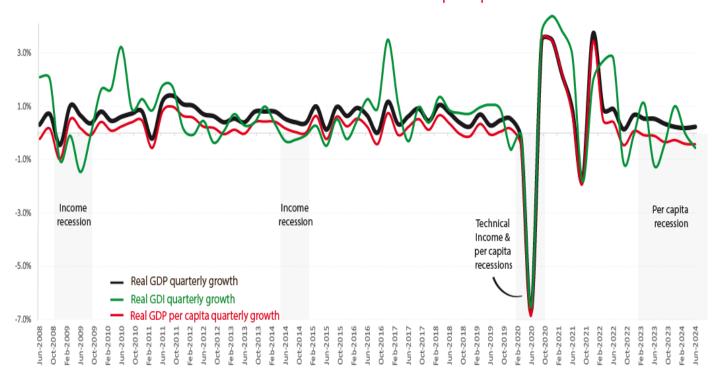

## Real GDP vs Real GDI vs Real GDP per capita

Chart 5.6
Unemployment, underemployment and underutilisation rates over last 4 years

Chart 5.7 Participation and unemployment rates (seas adj)

Chart 5.8 CPI Weightings (Feb 2024)