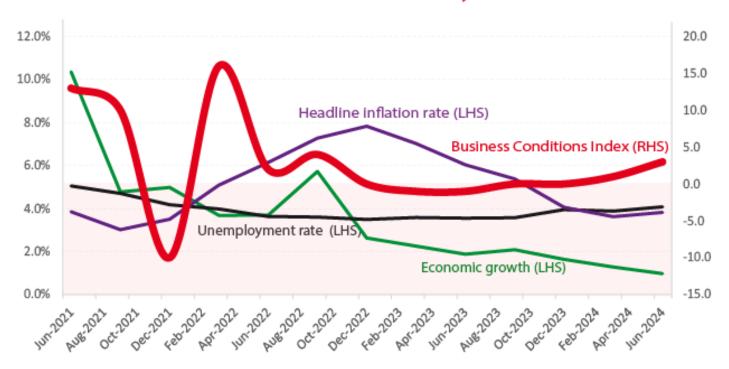

Chart 6.5 Business confidence and key indicators

Chart 6.6: World economic growth and key Australian macroeconomic indicators

Chart 6.8: Labour supply and key macroeconomic indicators

Chart 6.10: Oil prices and key macroeconomic indicators