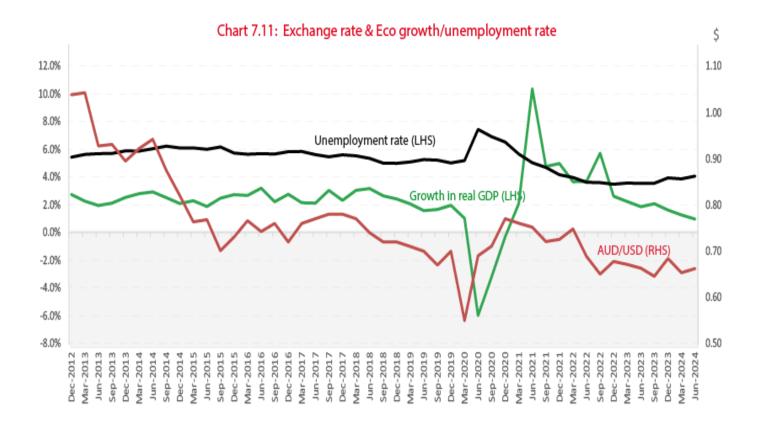

Chart 6.1: Interest rates and key macroeconomic indicators

Chart 6.2: Disposable income and key macroeconomic indicators

Chart 6.3: Exchange rates and key macroeconomic indicators

Chart 6.4: Consumer confidence and key indicators