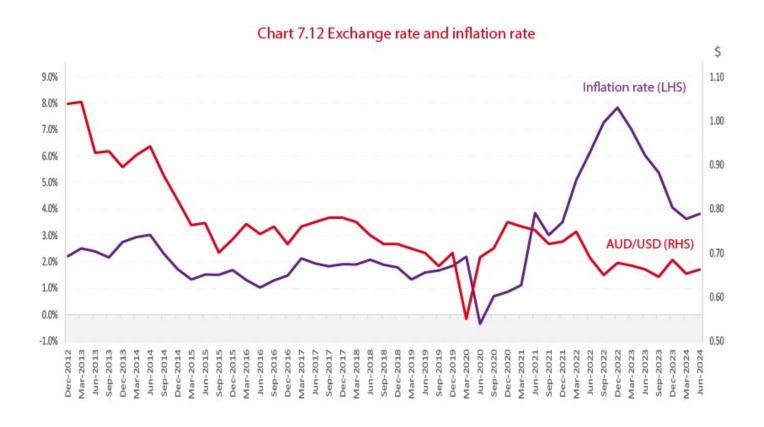

Chart 7.9: Exchange rate and interest rate differential

Chart 7.13: Exchange rate and current account balance