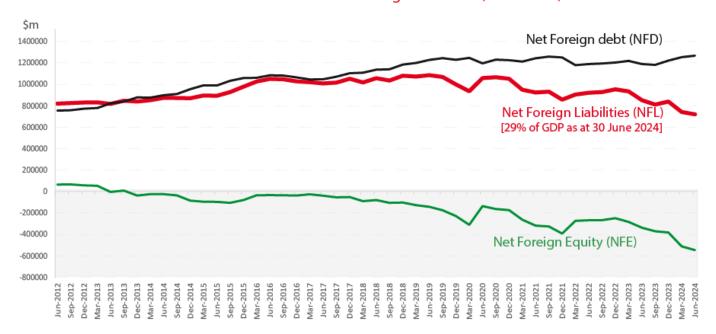

Chart 7.1: Current Account components - quarterly values

Chart 7.2: National spending and CA balance

Chart 7.3 Australia's Net Foreign Debt (NFD)

Chart 7.4 Australia's Net Foreign Liabilities (NFE + NFD)