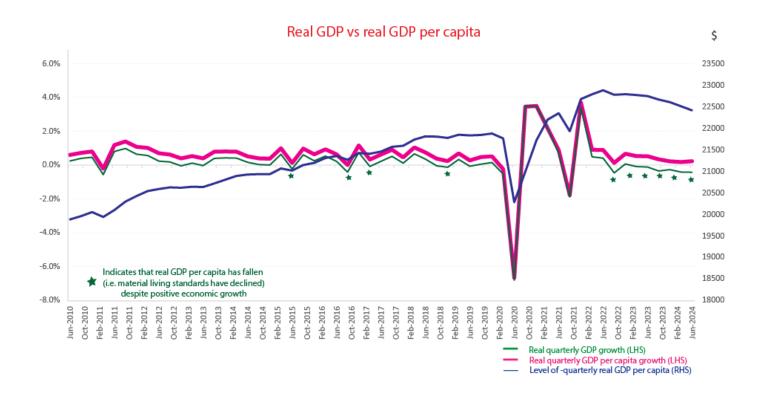

Chart 5.1: Real GDP [Quarterly growth]

Chart 5.4
Economic growth and employment growth