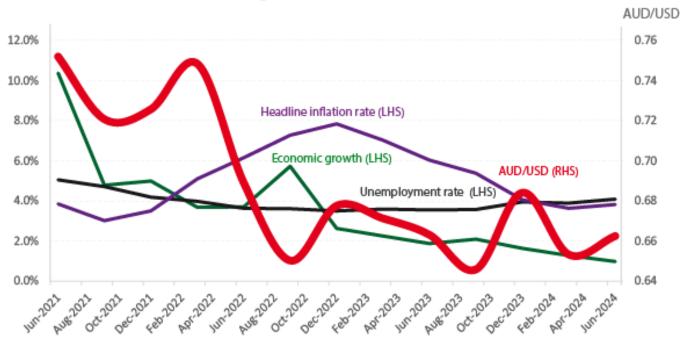

Chart 6.1: Interest rates and key macroeconomic indicators

Chart 6.2: Disposable income and key macroeconomic indicators

Chart 6.3: Exchange rates and key macroeconomic indicators

Chart 6.4: Consumer confidence and key indicators