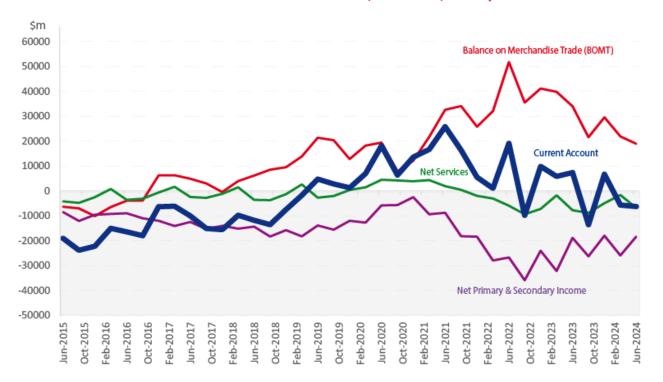

Chart 7.1: Current Account components - quarterly values

Chart 7.2: National spending and CA balance

Chart 7.3 Australia's Net Foreign Debt (NFD)

Chart 7.4 Australia's Net Foreign Liabilities (NFE + NFD)