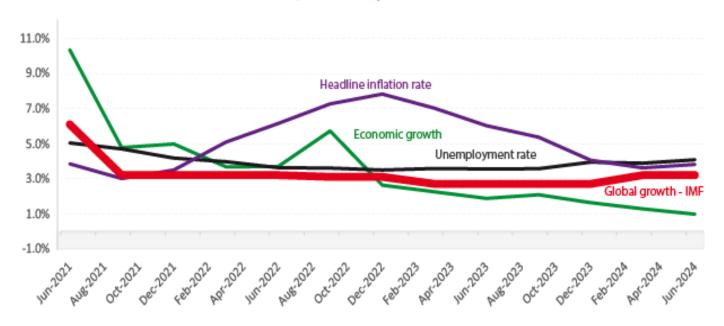

Chart 6.5 Business confidence and key indicators

Chart 6.6: World economic growth and key Australian macroeconomic indicators

Chart 6.8: Labour supply and key macroeconomic indicators

Chart 6.10: Oil prices and key macroeconomic indicators