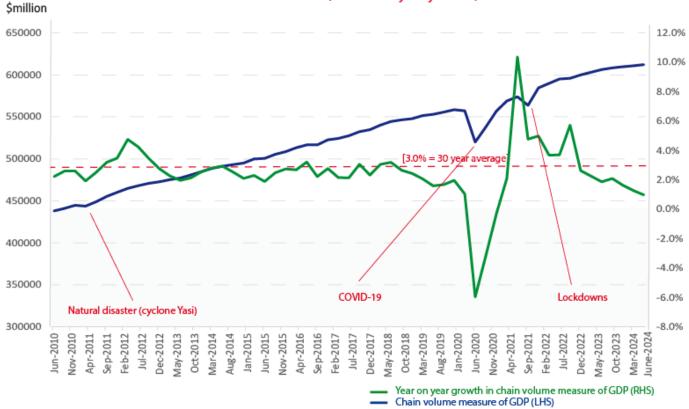

Chart 5.1: Real GDP [Quarterly growth]

Chart 5.4
Economic growth and employment growth