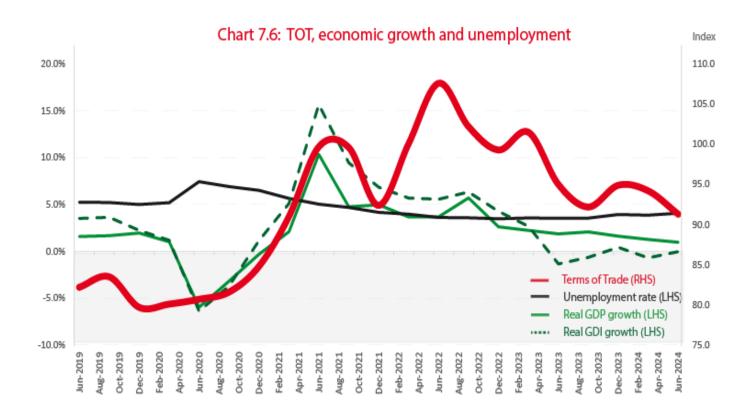

Chart 7.1: Current Account components - quarterly values

Chart 7.2: National spending and CA balance

Chart 7.3 Australia's Net Foreign Debt (NFD)

Chart 7.4 Australia's Net Foreign Liabilities (NFE + NFD)