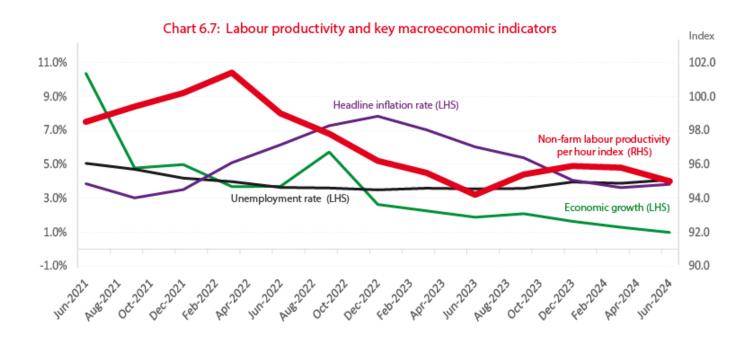

Chart 6.5 Business confidence and key indicators

Chart 6.6: World economic growth and key Australian macroeconomic indicators

Chart 6.8: Labour supply and key macroeconomic indicators

Chart 6.10: Oil prices and key macroeconomic indicators