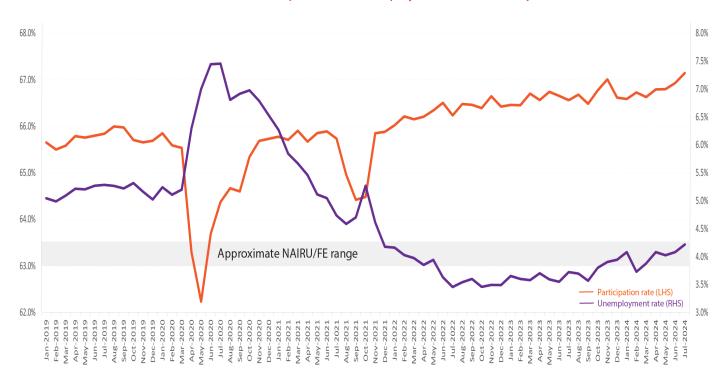

## Real GDP vs Real GDI vs Real GDP per capita

Chart 5.6
Unemployment, underemployment and underutilisation rates over last 4 years

Chart 5.7 Participation and unemployment rates (seas adj)

Chart 5.8 CPI Weightings (Feb 2024)