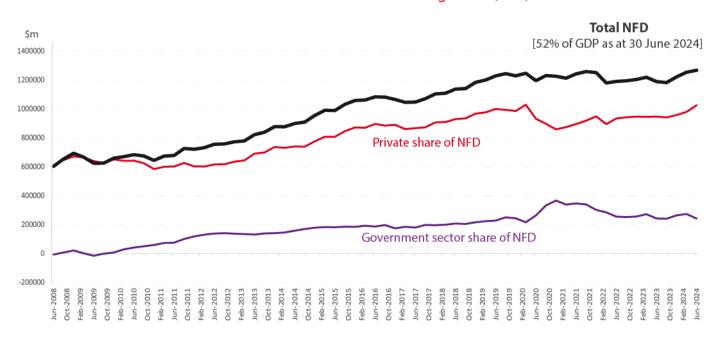

Chart 7.1: Current Account components - quarterly values

Chart 7.2: National spending and CA balance

Chart 7.3 Australia's Net Foreign Debt (NFD)

Chart 7.4 Australia's Net Foreign Liabilities (NFE + NFD)