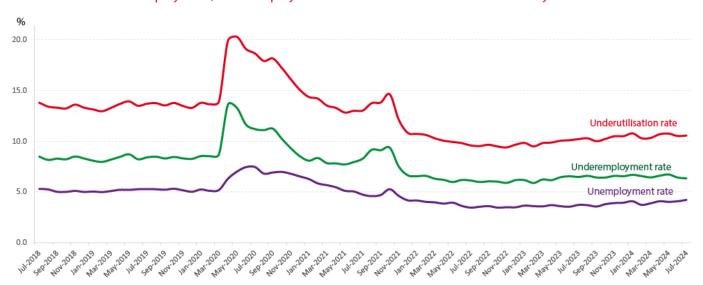

## Real GDP vs Real GDI vs Real GDP per capita

Chart 5.6
Unemployment, underemployment and underutilisation rates over last 4 years

Chart 5.7 Participation and unemployment rates (seas adj)

Chart 5.8 CPI Weightings (Feb 2024)