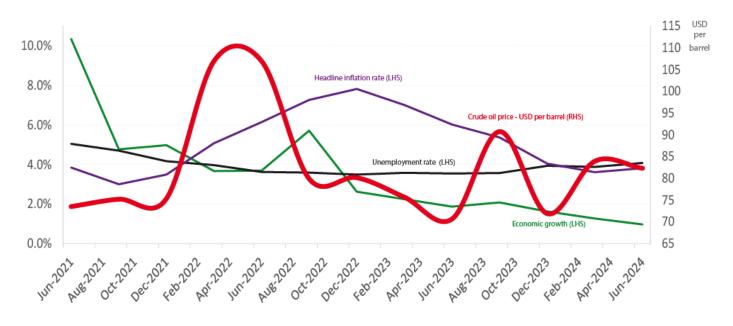

Chart 6.5 Business confidence and key indicators

Chart 6.6: World economic growth and key Australian macroeconomic indicators

Chart 6.8: Labour supply and key macroeconomic indicators

Chart 6.10: Oil prices and key macroeconomic indicators