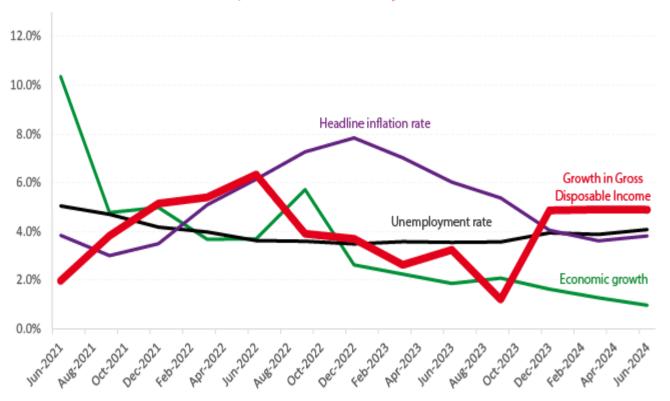

Chart 6.1: Interest rates and key macroeconomic indicators

Chart 6.2: Disposable income and key macroeconomic indicators

Chart 6.3: Exchange rates and key macroeconomic indicators

Chart 6.4: Consumer confidence and key indicators