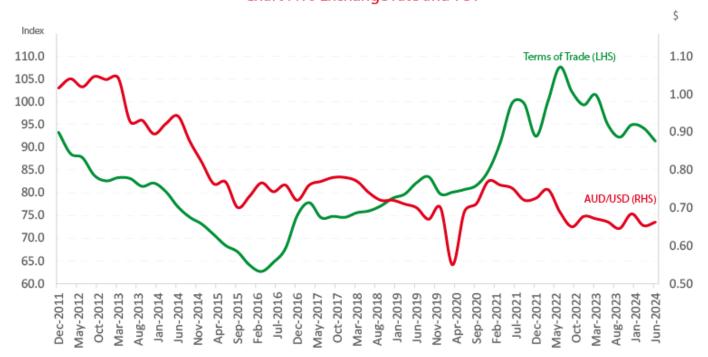

Chart 6.1: Interest rates and key macroeconomic indicators

Chart 6.2: Disposable income and key macroeconomic indicators

Chart 6.3: Exchange rates and key macroeconomic indicators

Chart 6.4: Consumer confidence and key indicators